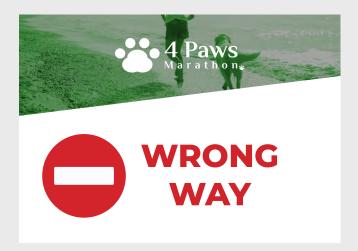

Don't go down here!

Black kilometre markers are used in parts of the course shared with other participants. Note: 2.5km Rascal's Run markers will all be black.

Coloured kilometre markers are specific to your distance category (i.e. yellow = 5km, red = 10km, purple = 16km, blue = half marathon, green = full marathon & 32km).