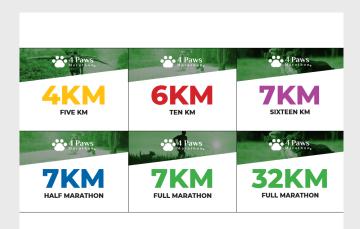

Don't go down here!

Black kilometre markers are used in parts of the course shared with other participants. Note: 2.5km Rascal's Run markers will all be black.

Coloured kilometre markers are specific to your distance category (i.e. yellow = 5km, red = 10km, purple = 16km, blue = half marathon, green = full marathon & 32km).