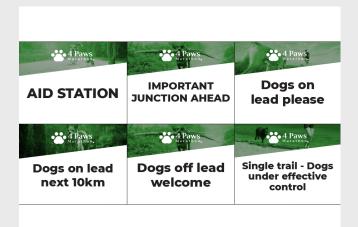

16KM 21KM 32KM 42KM 16KM 21KM 32KM FINISH

5KM 10KM

Pay attention to these signs at important junctions.

Pay attention to these signs throughout the course.

Bike track ahead. Caution required.

Horse track ahead. Caution required.