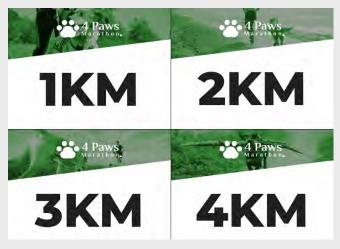

Don't go down here!

Black kilometre markers are used in parts of the course shared with other participants. Note: 2.5km Rascal's Run markers will all be black.

Coloured kilometre markers are specific to your distance category (i.e. yellow = 5km, red = 10km, purple = 16km, blue = half marathon, green = full marathon & 32km).