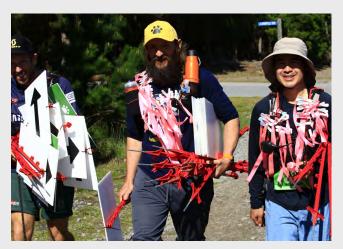

## **Event signage**

Pink ribbon will be used throughout the course. These will be used to help manoeuvre you along certain areas so don't expect to see them at regular set distance points.

Follow these!